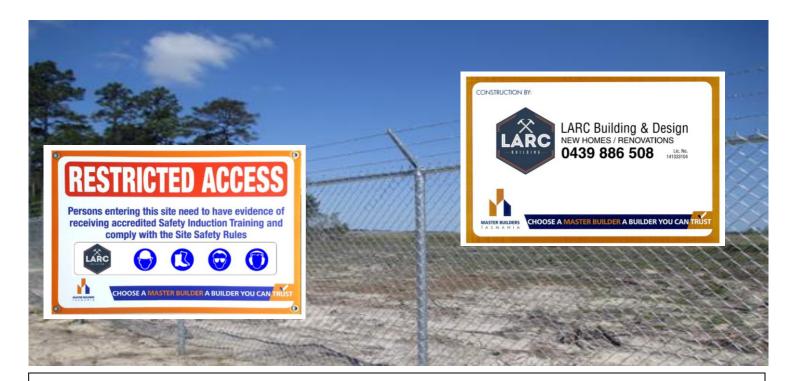

Building regulations require that the person in charge of carrying out work on site must ensure the licence number, builder details and contact details of the builder are on display.

Master Builders can assist in providing signage that meets these requirements that still promotes your business. We offer Builder Signs and Restricted Access Signs.

Builder Signs are personalised and includes your logo and space for your company details.

## **Specifications:**

Cost:

Corflute 900 x 600 with eyelets

Restricted Access \$32.75ea incl. gst Builder Sign \$34.95ea incl. gst

For more information or to order your signs please contact:

Contact: Campbell Crowden